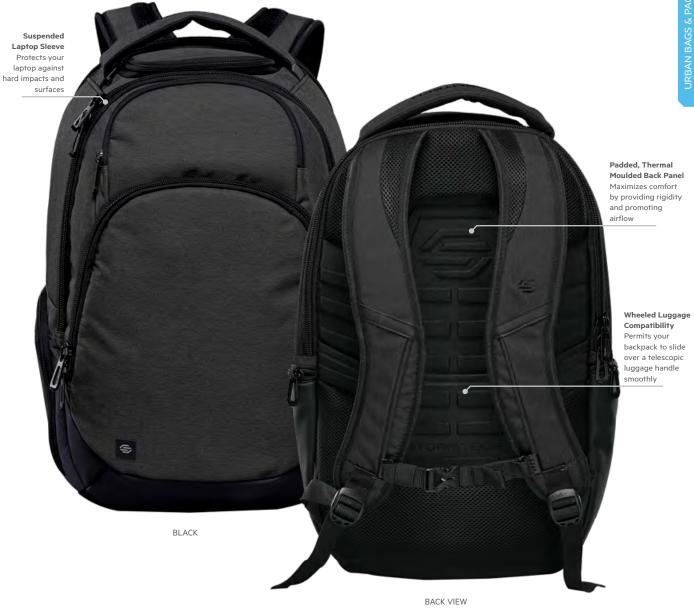

## **MADISON** COMMUTER PACK

BPX-5

**£90.00** RRP

The hustle and bustle of the city commute demands a pack rich in practicality, durability and excellent organizational skills. The Madison Commuter Pack delivers precisely that, as you journey between home and office. Your smaller valuables will find a safe-haven within the thermal moulded compartment, while your computer is protected from hard knocks, courtesy of the built-in suspended laptop sleeve. With generous storage space for all your mobile office essentials, the Madison is the intelligent commuting solution.

FABRICATION: Shell: 100% Polyester 600D, Shell-Secondary: 100% Polyester PVC coated

15" Maximum Device Size

SIZING: 20" H x 11.5" W x 8" D

**VOLUME:** 30 Liters/1,830 Cubic Inch

DECORATION OPTIONS: