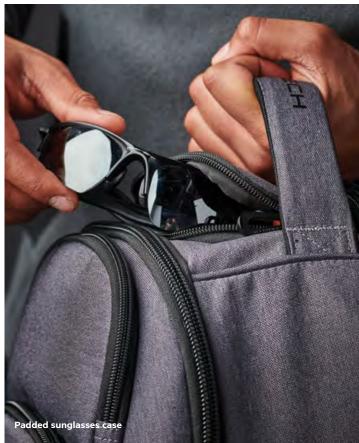

## **MADISON** COMMUTER PACK

BPX-5

**£90.00** RRP

The hustle and bustle of the city commute demands a pack rich in practicality, durability and excellent organizational skills. The Madison Commuter Pack delivers precisely that, as you journey between home and office. Your smaller valuables will find a safe-haven within the thermal moulded compartment, while your computer is protected from hard knocks, courtesy of the built-in suspended laptop sleeve. With generous storage space for all your mobile office essentials, the Madison is the intelligent commuting solution.