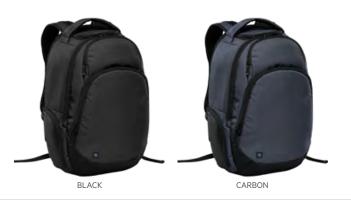

## **MADISON** COMMUTER PACK

BPX-5

**£90.00** RRP

The hustle and bustle of the city commute demands a pack rich in practicality, durability and excellent organizational skills. The Madison Commuter Pack delivers precisely that, as you journey between home and office. Your smaller valuables will find a safe-haven within the thermal moulded compartment, while your computer is protected from hard knocks, courtesy of the built-in suspended laptop sleeve. With generous storage space for all your mobile office essentials, the Madison is the intelligent commuting solution.

FABRICATION: Shell: 100% Polyester 600D, Shell-Secondary: 100% Polyester PVC coated

15" Maximum Device Size

SIZING: 20" H x 11.5" W x 8" D

**VOLUME:** 30 Liters/1,830 Cubic Inch

DECORATION OPTIONS: