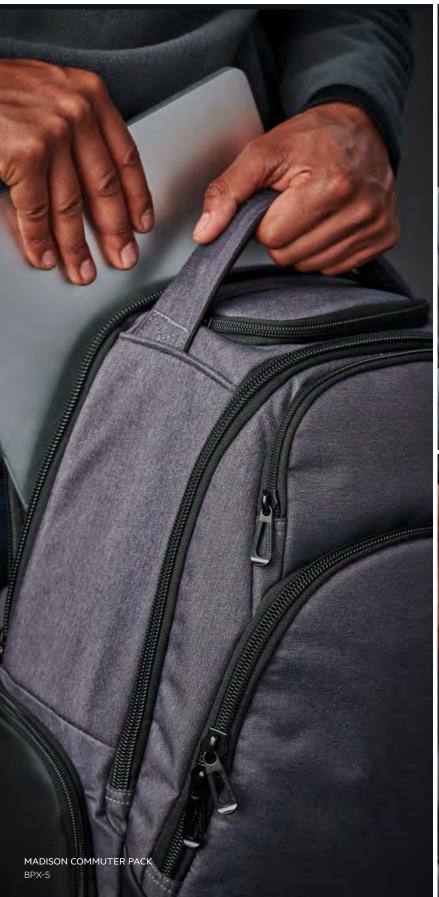

## **MADISON** COMMUTER PACK

BPX-5

**£90.00** RRP

The hustle and bustle of the city commute demands a pack rich in practicality, durability and excellent organizational skills. The Madison Commuter Pack delivers precisely that, as you journey between home and office. Your smaller valuables will find a safe-haven within the thermal moulded compartment, while your computer is protected from hard knocks, courtesy of the built-in suspended laptop sleeve. With generous storage space for all your mobile office essentials, the Madison is the intelligent commuting solution.